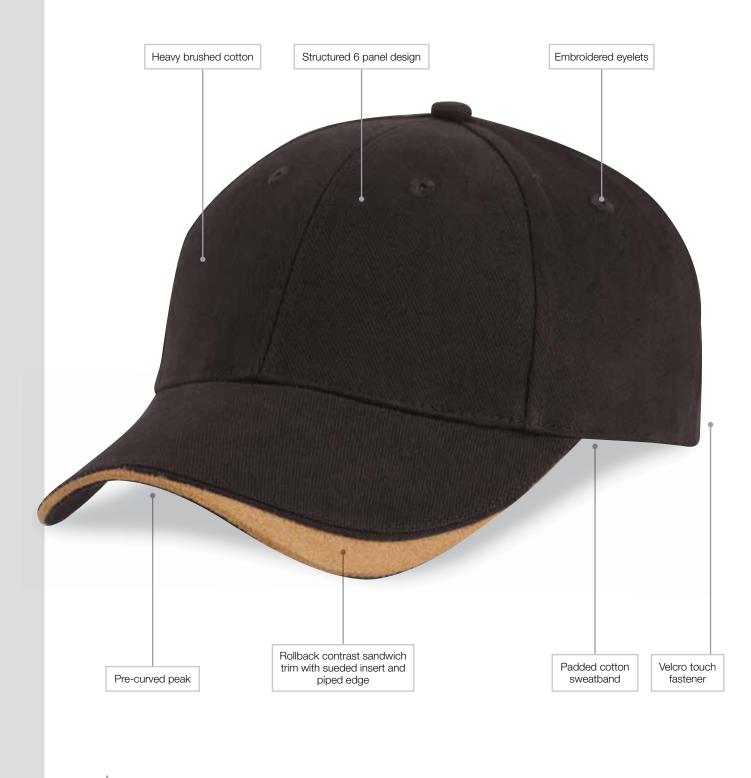

## **Sueded Signature**

Specifications:

| MATERIAL:            | Heavy brushed cotton, AZO free                                                                                                                                                                                                                                               |
|----------------------|------------------------------------------------------------------------------------------------------------------------------------------------------------------------------------------------------------------------------------------------------------------------------|
| DECORATION TYPES:    | Embroidery, Digital Transfer                                                                                                                                                                                                                                                 |
| DECORATION AREAS:    | <b>Print/Transfer area</b><br>Centre Front: 50mm h x 100mm w                                                                                                                                                                                                                 |
|                      | <b>Embroidery areas</b><br>Centre Front: 58mm h x 120mm w<br>Side: 40mm h x 70mm w<br>Back (above arch): Text – 10mm h x 95mm w<br>Logo – 45mm h x 45mm w                                                                                                                    |
| DESCRIPTION:         | <ul> <li>Heavy brushed cotton</li> <li>Structured 6 panel design</li> <li>Rollback contrast sandwich trim with sueded insert and piped edge</li> <li>Embroidered eyelets</li> <li>Pre-curved peak</li> <li>Padded cotton sweatband</li> <li>Velcro touch fastener</li> </ul> |
| PACKAGING:           | 25 pieces packed into one poly bag per inner.                                                                                                                                                                                                                                |
| CARTON QUANTITY:     | 150 units                                                                                                                                                                                                                                                                    |
| CARTON MEASUREMENTS: | 62cm x 40cm x 53cm                                                                                                                                                                                                                                                           |
| CARTON WEIGHT:       | 15kg                                                                                                                                                                                                                                                                         |